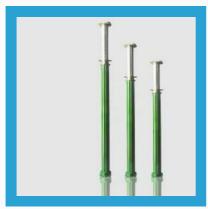

#### **SCAFFOLDING JACKS**

Adjustable Base Jack

Base Plate Socket

Scaffolding Jack .

Heavy Duty Shoring Jacks

#### **PROPS AND SHORING**

Adjustable Steel Props

Tripod Stand .

Fork Head .

Turnbuckle . .