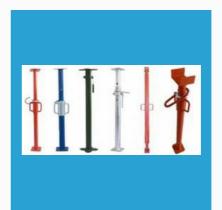

#### **SCAFFOLDING JACKS**

Adjustable Base Jack

Base Plate Socket

Scaffolding Jack .

Heavy Duty Shoring Jacks

#### **PROPS AND SHORING**

Adjustable Steel Props

Tripod Stand .

Fork Head .

Turnbuckle . .