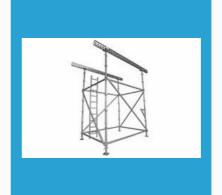

#### **CUPLOCK SYSTEM**

Cuplock Standard.

Cuplock Scaffolding Bridging Horizontals

Cuplock Bracing .

Cuplock Inside Board Transom

#### **RING LOCK SYSTEM**

Ringlock Scaffolding System

Ring Lock Standards

Ringlock Ledger .

Ringlock Diagonal Bracings