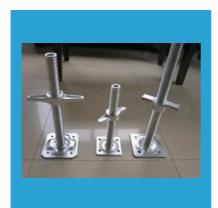

#### **SCAFFOLDING JACKS**

Adjustable Base Jack

Base Plate Socket

Scaffolding Jack .

Heavy Duty Shoring Jacks