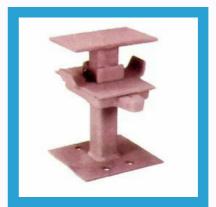

#### **SCAFFOLDING JACKS**

Adjustable Base Jack

Base Plate Socket

Scaffolding Jack .

Heavy Duty Shoring Jacks