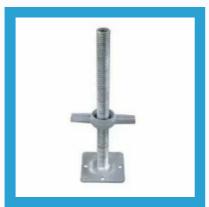

#### **SCAFFOLDING JACKS**

Adjustable Base Jack

Base Plate Socket

Scaffolding Jack .

Heavy Duty Shoring Jacks