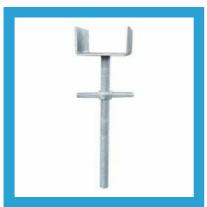

#### **SCAFFOLDING JACKS**

Adjustable Base Jack

Base Plate Socket

Scaffolding Jack .

Heavy Duty Shoring Jacks