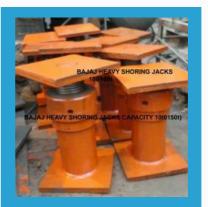

#### **SCAFFOLDING JACKS**

Adjustable Base Jack

Base Plate Socket

Scaffolding Jack .

Heavy Duty Shoring Jacks