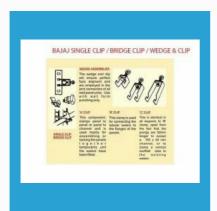

#### **WALL FORM & ACCESSORIES**

Wall Form System

Tie Rod.

Single Clip & Bridge Clip & Wedge & Clip