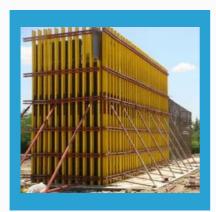

#### **WALL FORM & ACCESSORIES**

Wall Form System

Tie Rod.

Single Clip & Bridge Clip & Wedge & Clip