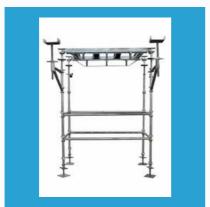

#### **CUPLOCK SYSTEM**

Cuplock Standard.

Cuplock Scaffolding Bridging Horizontals

Cuplock Bracing .

Cuplock Inside Board Transom

#### **RING LOCK SYSTEM**

Ringlock Scaffolding System

Ring Lock Standards

Ringlock Ledger .

Ringlock Diagonal Bracings