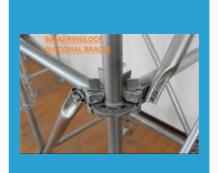

#### **RING LOCK SYSTEM**

Ringlock Scaffolding System

Ring Lock Standards

Ringlock Ledger .

Ringlock Diagonal Bracings