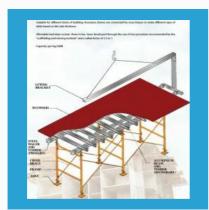

#### **DECKING SYSTEM**

I Beam .

Adjustable Telescopic Span

Metriforms . .

Cantilever Beams .