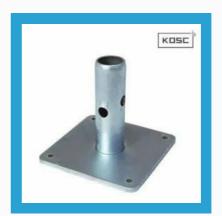

#### **SCAFFOLDING JACKS**

Adjustable Base Jack

Base Plate Socket

Scaffolding Jack .

Heavy Duty Shoring Jacks