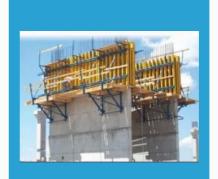

#### FORMWORK AND SHUTTERING SYSTEMS

Plastic Formwork .

Road Formwork .

Single Sided Formwork System

Climbing Formwork & Jump Form