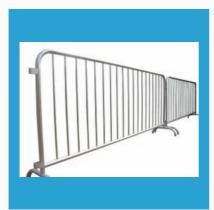

#### **BARRIERS GUARDS**

Crowd Control Barricade

Barriers / Road Barricades / Highway Boards

Police Barricades .